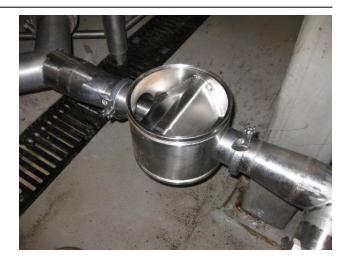

### **Test Data**

Company Name: Inspector Name: Plant Location: Inspection Date:

**Location Name:** 

Liquid Trap - Plate Magnet Description:

Serial Number: Model Number:

Company Asset Number:

1/2" Test Piece: