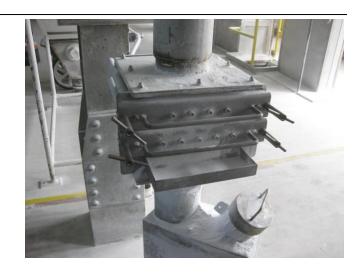

#### Notes:

**Location Name:** 

Magnet Description: **Drawer Magnet** 

> Serial Number: Model Number:

Company Asset Number:

1/2" Test Piece:

|             | Row 1 | Row 2 | Row 3 | Row 4 |
|-------------|-------|-------|-------|-------|
| Range (lbs) |       |       |       |       |