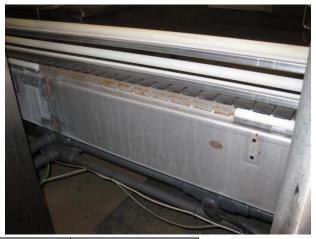

### **Test Data**

Company Name: Inspector Name: Plant Location: Inspection Date:

**Location Name:** 

Conveyor Rail Magnet Description:

Serial Number: Model Number:

Company Asset Number:

1" X 3" X 1/8" plate Test Piece:

|                  | Leading End | Mid Point | Trailing End |
|------------------|-------------|-----------|--------------|
| Pull Value (lbs) |             |           |              |

Notes: